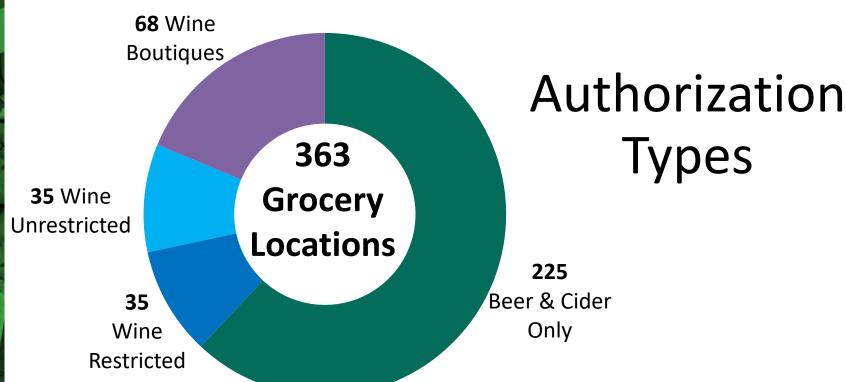

### **LCBO**

Longos – 15 Other – 28 **363** 

35 Wine restricted

2019

authorizations

35 Wine

**Dec 2015** 

60 authorizations 13 companies 70 authorizations

2

Oct 2016

- 35 Wine
- 35 Wine

restricted (3yrs)

70 Wine boutiques + bonus beer

+80 authorizations

23 companies