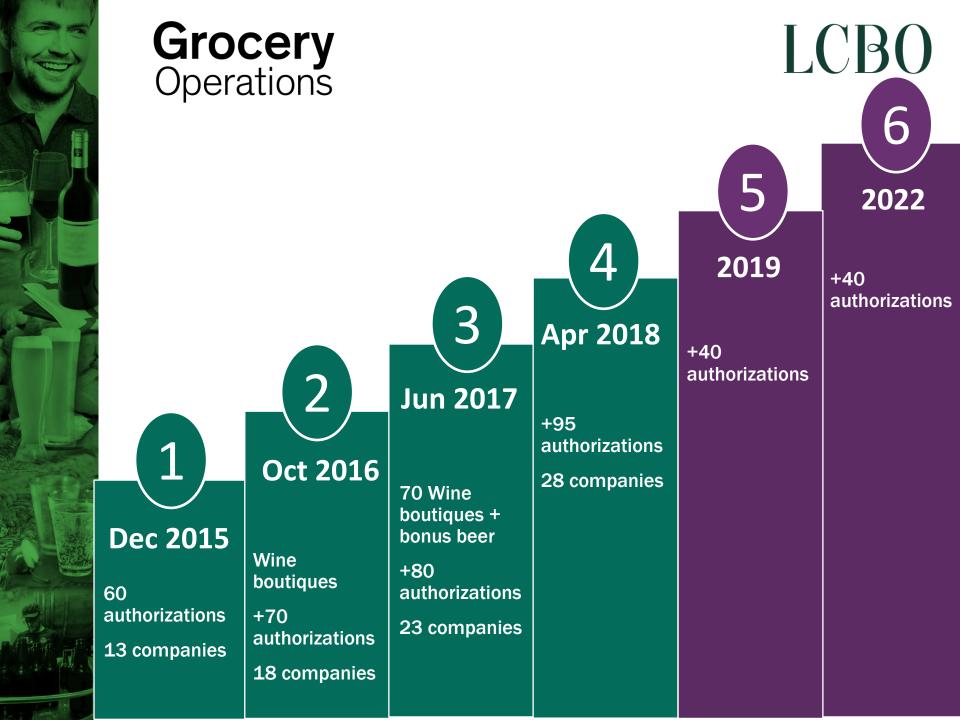

### **LCBO**

2022

+40

**Apr 2018** 

**Jun 2017** 

+95 authorizations

4

28 companies

35 Wine restricted

2019

authorizations

35 Wine

**Dec 2015** 

60 authorizations 13 companies 70 authorizations

2

Oct 2016

- 35 Wine
- 35 Wine

restricted (3yrs)

70 Wine boutiques + bonus beer

+80 authorizations

23 companies

#### **Conversion Timeline**