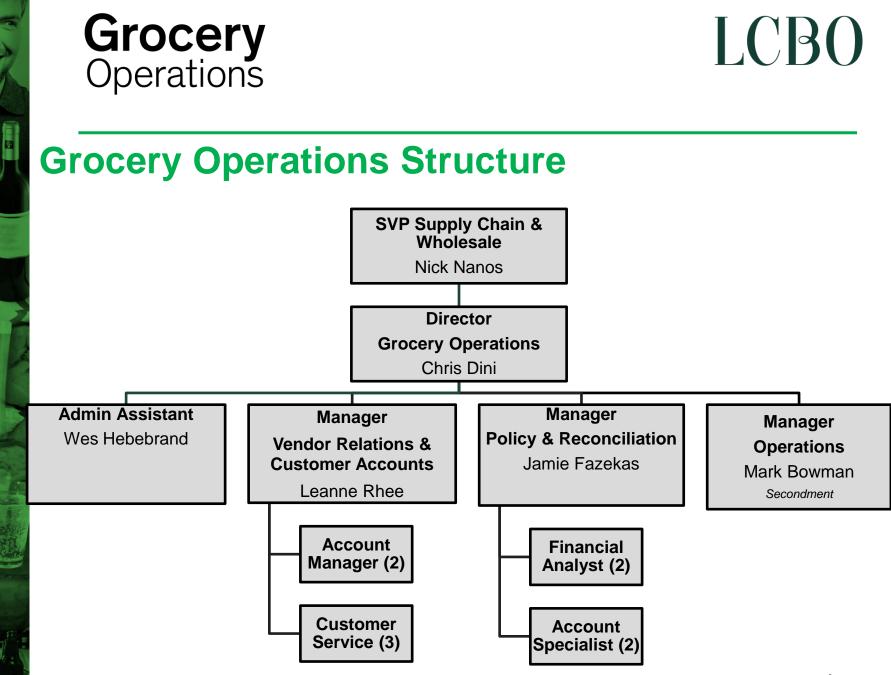

## **Grocery Operations Highlights**

- \$157M net shipments
- 26 customers
- 364 grocery stores
- 68 wine boutiques
- 160 supplying sources
- 1,923 products