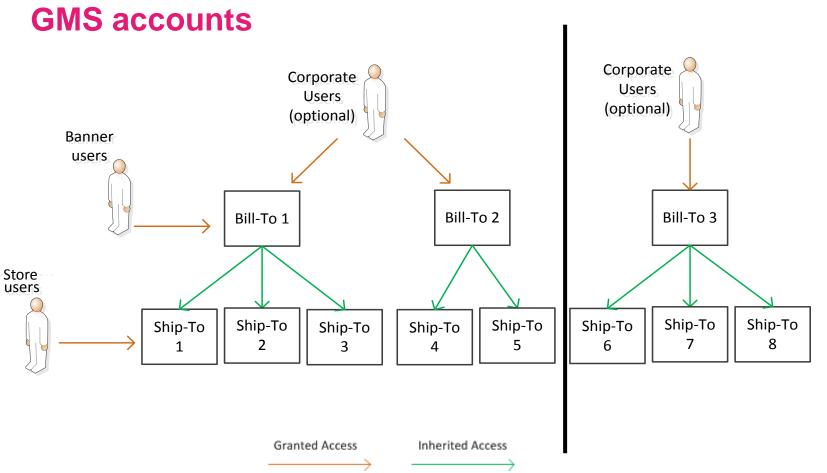

#### **GMS** user access

- GMS allows for **three (3) types** of users to access product catalogue and view/place orders:
  - Corporate level: multi store and banner access
  - Banner level: multi store access
  - Store level: single store access
- Corporate and banner level users can have access to **view invoices** in GMS, if requested