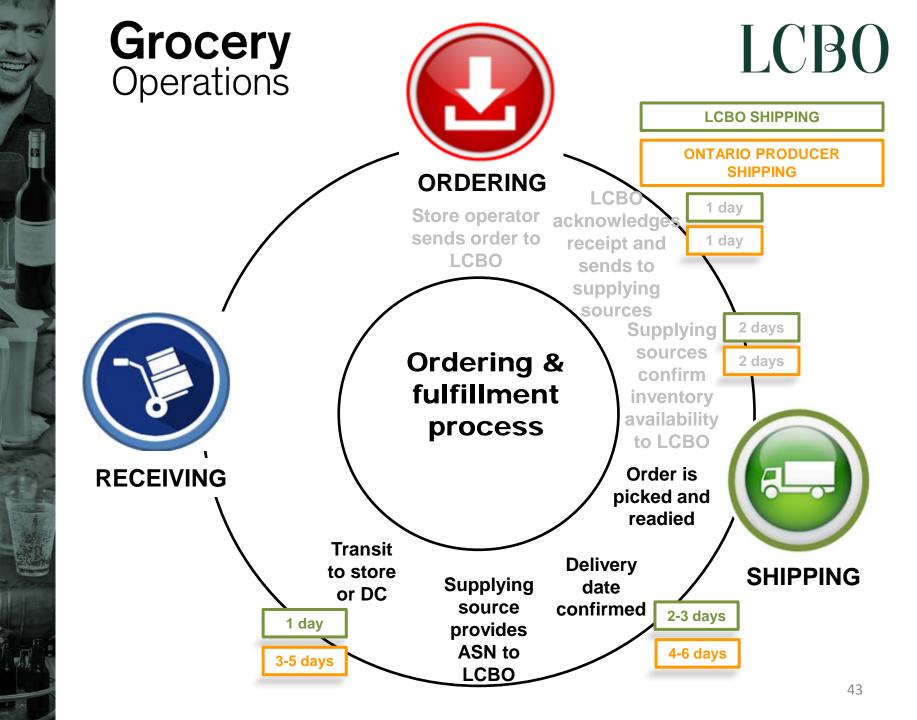

# 4 – Orders, fulfillment, delivery, receiving and invoicing

#### Time required from placing to receiving order:

#### LCBO and TBS:

up to 7 days

Ontario Manufacturers:

up to 14 days