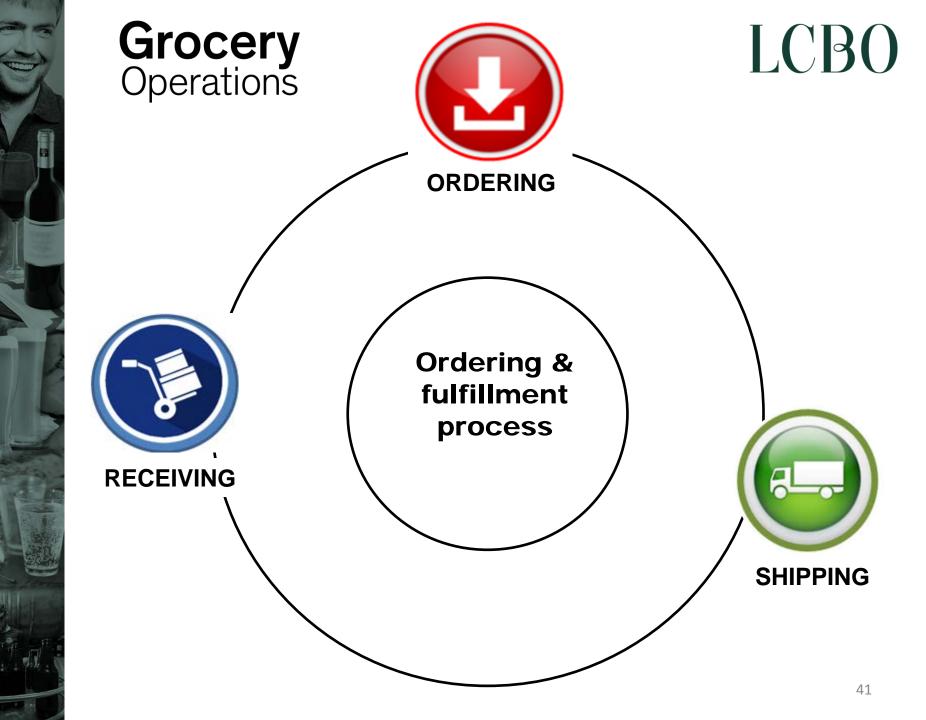

# 4 – Orders, fulfillment, delivery, receiving and invoicing

#### Time required from placing to receiving order: