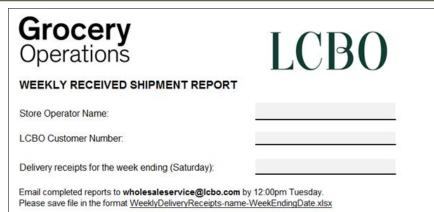

#### **Receipt Report**

- Receipts due by noon every Tuesday for orders received during the previous week (Sunday to Saturday).
- Two options available to store operators to record receipts:
  - Online directly in GMS, or
  - Submit excel spreadsheet