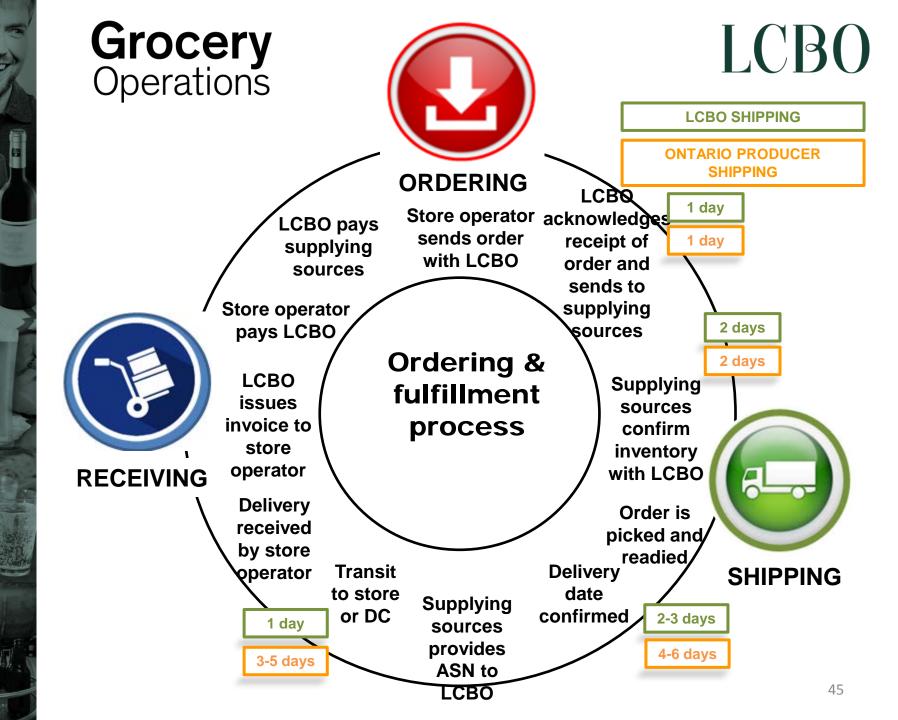

# 4 – Orders, fulfillment, delivery, receiving and invoicing

#### Time required from placing to receiving order:

#### LCBO and TBS:

up to 7 days

Ontario Manufacturers:

up to 14 days

## LCBO

#### **General delivery guidelines**

- Products will not be delivered
  - in quantities greater than the purchase order,
  - be **backordered**,
  - be substituted by other products to top-up an order or replace unavailable product
- Supplying sources cannot attempt a second delivery for products that were originally unavailable

### LCBO

#### **General delivery guidelines**

- A packing slip and Bill of Lading (BOL) must accompany each shipment
- No refusal of order errors (refer to Claims & Returns process)
- No refusals for **time of day delivery**; no appointment times for LCBO deliveries to individual store locations

#### Receiving

- Receipts due by noon every Tuesday for orders received during the previous week (Sunday to Saturday).
- Include zero receipts
- Two **options** available to store operators to record receipts:
  - Online directly in GMS, or
  - Submit excel spreadsheet