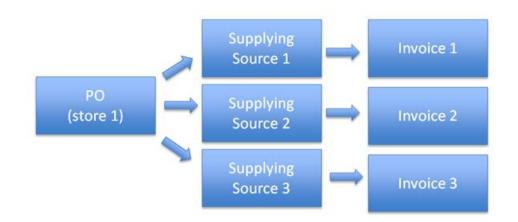

#### Invoicing

- Completed weekly based on weekly receipts
- Two invoice options available to store operators:
  - One invoice per Purchase Order, or
  - One invoice per Split PO/delivery
- Confirm your choice of invoicing method before ordering commences, otherwise you will be defaulted to Option 1

### LCBO

#### **Invoicing Option 1: One invoice per PO**

- One invoice will be generated per store, per PO; invoice will contain products from multiple supplying sources/deliveries.
- If deliveries span across multiple weeks, you will receive multiple invoices relating to the same PO.

#### Invoicing Option 2: One invoice per Split PO

- One invoice will be generated per store, per PO, per supplying source/delivery.
- This is the most granular level which will result in the largest number of invoices as it is tied to each shipment.