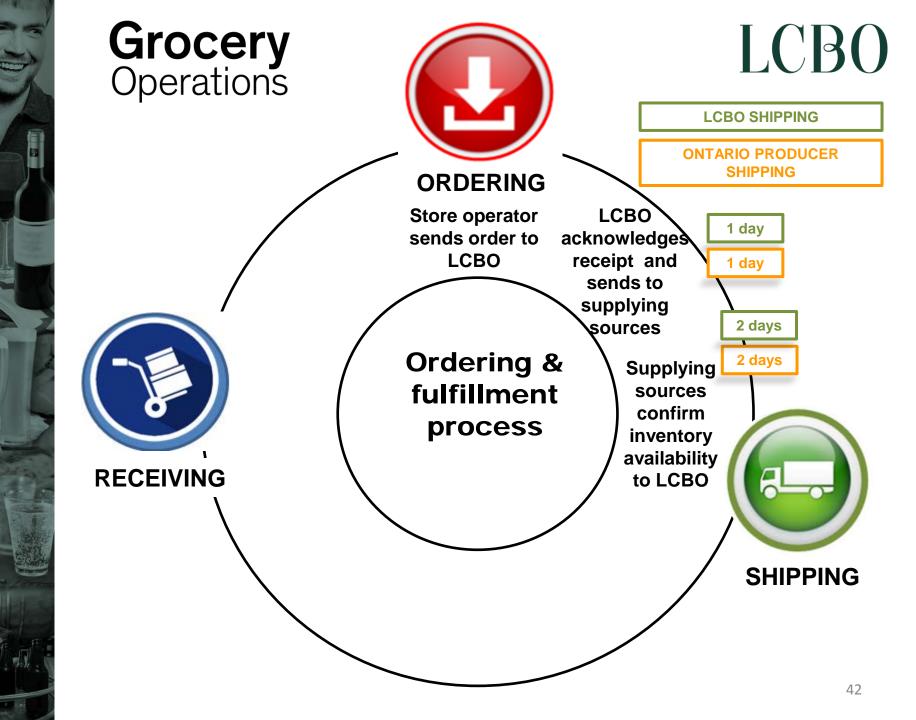

# 4 – Orders, fulfillment, delivery, receiving and invoicing

#### Time required from placing to receiving order:

#### LCBO and TBS:

up to 7 days

Ontario Manufacturers:

up to 14 days