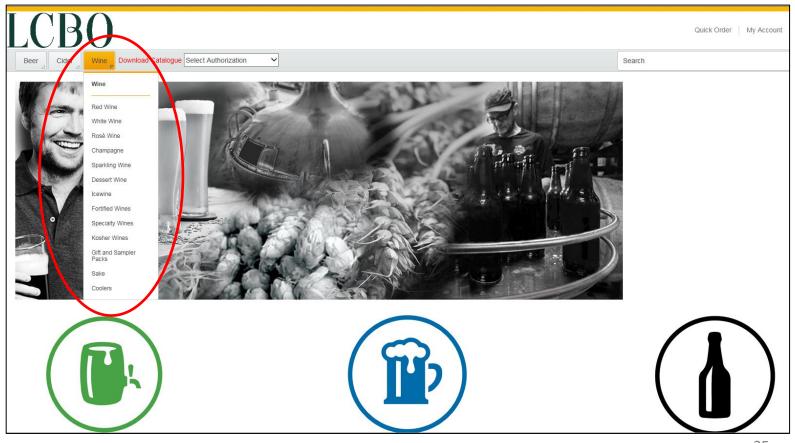

## Hierarchy: filter by attributes including region, brand, producer size and wine varietal