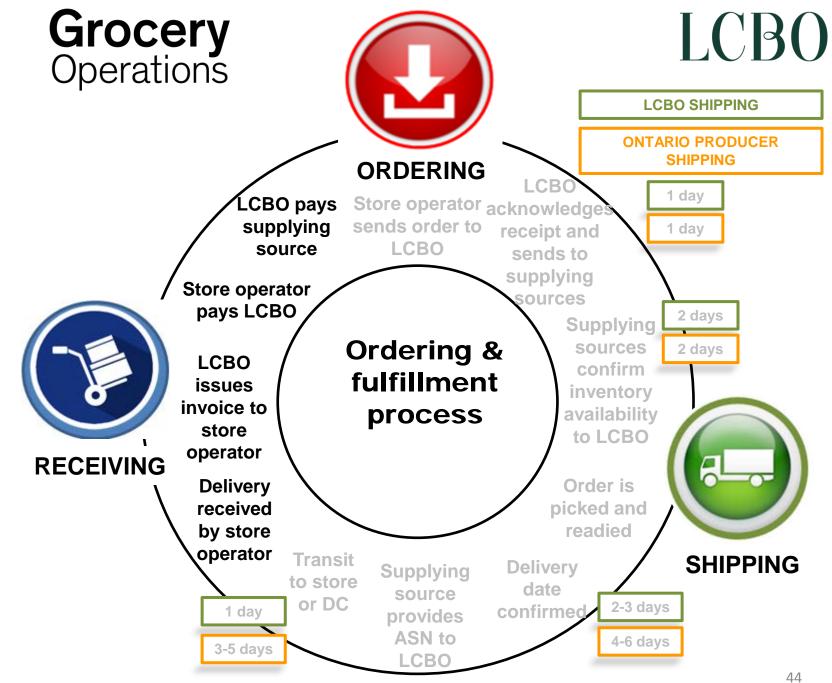

# 4 – Orders, fulfillment, delivery, receiving and invoicing

#### Time required from placing to receiving order:

#### LCBO and TBS:

up to 7 days

Ontario Manufacturers:

up to 14 days

## LCBO

#### **General delivery guidelines**

- Products will not be delivered
  - in quantities greater than the purchase order,
  - be **backordered**,
  - be substituted by other products to top-up an order or replace unavailable product
- Supplying sources cannot attempt a second delivery for products that were originally unavailable

### LCBO

#### **General delivery guidelines**

- A packing slip and Bill of Lading (BOL) must accompany each shipment
- No refusal of order errors (refer to Claims & Returns process)
- No refusals for **time of day delivery**; no appointment times for LCBO deliveries to individual store locations

#### Receiving

- Receipts due by noon every Tuesday for orders received during the previous week (Sunday to Saturday).
- Include zero receipts
- Two **options** available to store operators to record receipts:
  - Online directly in GMS, or
  - Submit excel spreadsheet